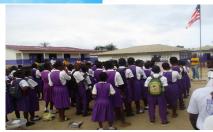

### **Student Enrollment**

The academic year 2020/2021 began with the total enrollment of 320 (three hundred twenty) students. Because of the new variance of Covid-19 and the one month closure of schools in

May, 30 students didn't return when we reopened in June. We ended the school year with 290 students which 260 successfully passed and 30 failed. During closing, the school promised families the first student one year free tuition and the second student one semester free tuition respectively.