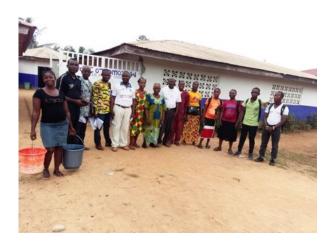

### **Administration**

The school operates with the total of 20 staff, 17 of the staff are instructional. The Principal, Vice Principal, Dean of Students and Counselor are part of the instructional staff, three support staff making the total mentioned above. The administration was headed by J. Marshall Dolo as principal, assisted

by Pastor Abel Zewon, VPA/I Who is now acting principal, Mr. Jesco N. Gontee, Registrar/BM, Rev. Nelson Tiawon, Dean of students and Mrs. Victoria Duogar, Counselor. Our administrative duties, we conduct periodic staff and PTA meetings to acquaint our staff and parents with the day to day activities of the school. We are also in cordial relationship with the education stakeholders of Bain-Garr and the county at large.